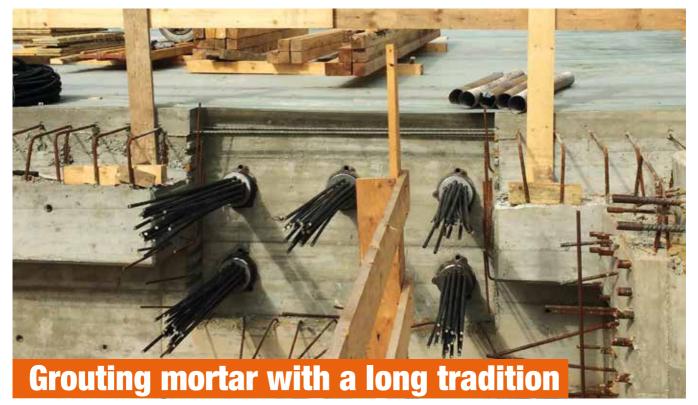

## **RheoWITT**®

**RheoWITT**<sup>®</sup> is a CEM I 42,5 R cement complying with DIN EN 197-1. It is used for producing grouting mortar for grouting the prestressing tendons in prestressed concrete structural elements with post-tensioning. Through our many years of experience we have developed a product that, thanks to its outstanding raw material basis and the special production technology, offers the following advantages to our customers:

## **RheoWITT® for load-bearing civil engineering structures**

**RheoWITT®** can be supplied in silos or bags. The grouting aid is supplied with it for addition on the building site. Not a prepared mixture – the experienced user can react to the conditions on site.

## **RheoWITT® for load-bearing civil engineering structures**